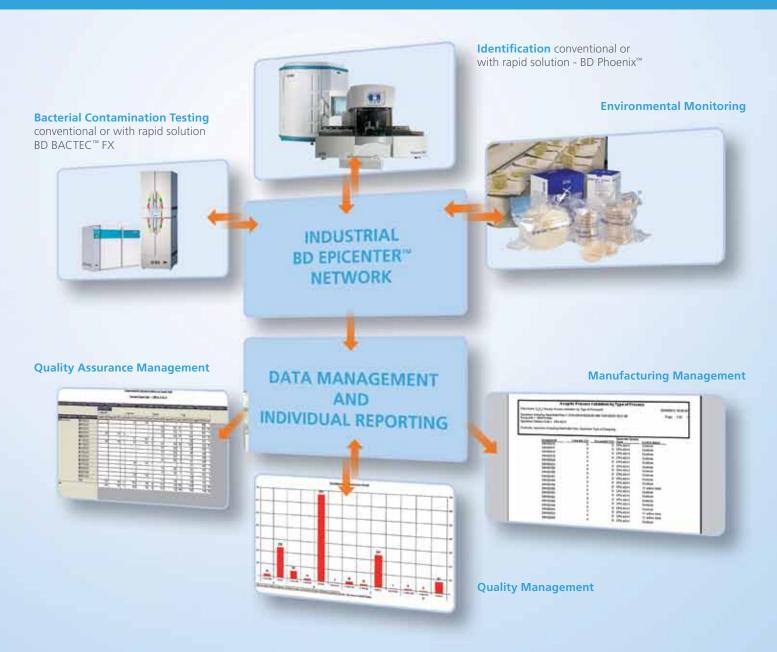

## **BD EpiCenter<sup>™</sup> for Industrial Microbiology**

This Data Management solution, developed according to GMP requirements, combines **Environmental Monitoring results** for ease of use, reporting and trend analysis.

## **BD EpiCenter<sup>™</sup> for Industrial Microbiology**

The BD EpiCenter<sup>™</sup> for Industrial Microbiology Application was designed by industry experts to provide complete traceability of environmental monitoring results, to prepare quality reports and perform trend analysis.

- 21CFR Part 11
- A validated system in compliance with GMP
- Easy to use to collect, retrieve and report testing data
- Complete traceability
- Customized description of all clean rooms and sampling areas
- Detailed investigation of excursions
- House flora analysis
- Trend analysis
- Connectivity to LIS