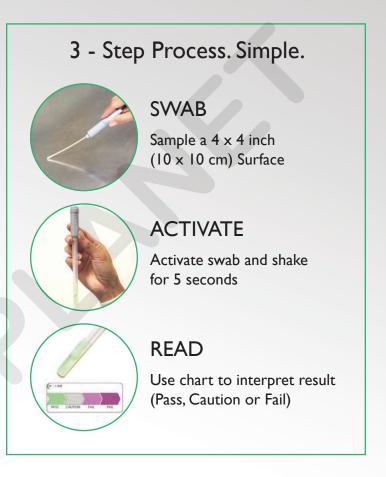

### Manage Risks, Be Prepared. Everytime.

- Detects protein including "Big 8" food allergens
- Rapid pass / fail result within 10 minutes
- Single product, multi-sensitivity detection.
  (20 µg at room temp / 3 µg when incubated)
- Simple online training available 24/7 with certification for audit compliance