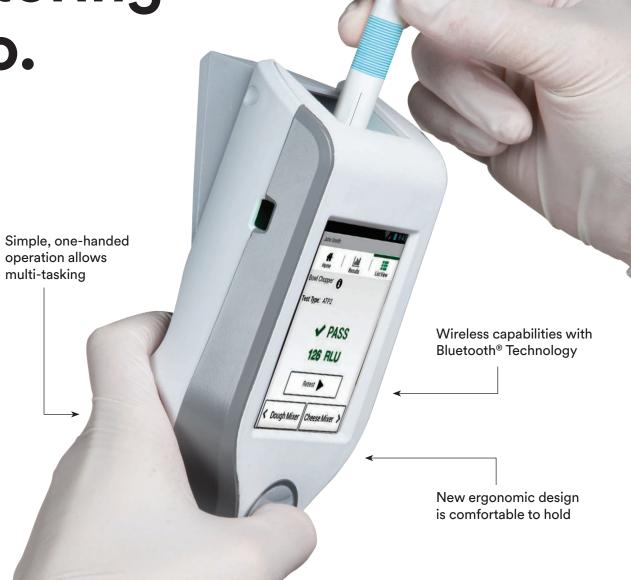

#### 3M<sup>™</sup> Clean-Trace<sup>™</sup> Luminometer

The newly redesigned Clean-Trace luminometer features improved ease of use, faster time to result and simple, one-handed operation. Its ergonomic design makes testing simple, minimising training time and costs. With a higher degree of repeatability and the lowest variability in the industry, you'll get accurate results you can count on.