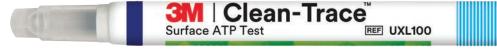

#### 3M™ Clean-Trace™ ATP Tests

You don't have time for inefficient testing — you need to get in, get your sample and get out. Clean-Trace ATP tests feature an intuitive design that's easy to use and implement, with a long, flexible shape, allowing you to swab even difficult-to-reach areas. The sleek, portable swabs are easy to activate with one hand.

3M™ Clean-Trace™ **Surface ATP Test** 

| Product # | Description |
|-----------|-------------|
| UXL100    | 100/case    |

3M™ Clean-Trace™ Water Plus - Total ATP Test

| Product # | Description |
|-----------|-------------|
| AQT200    | 100/case    |