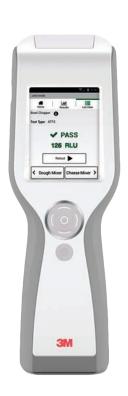

#### 3M<sup>™</sup> Clean-Trace<sup>™</sup> Luminometer

The newly redesigned Clean-Trace luminometer features improved ease of use, faster time to result and simple, one-handed operation. Its ergonomic design makes testing simple, minimising training time and costs. With a higher degree of repeatability and the lowest variability in the industry, you'll get accurate results you can count on.