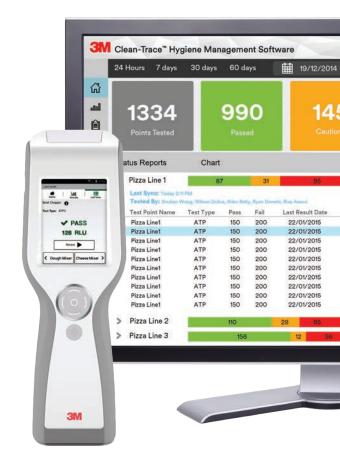

#### 3M<sup>™</sup> Clean-Trace<sup>™</sup> Hygiene Management Software

Don't waste time searching for reports. Featuring a redesigned dashboard for a quick and easy way to create, store and retrieve reports, Clean-Trace hygiene management software turns data into information, helping you to identify root causes and take action quickly. Now even easier to use and more intuitive with convenient wireless and networking capabilities. Put your data to work identifying workplace trends, optimising productivity and adding value to the process.

### Data that works for you.

Data is just data — until it's simplified, streamlined and presented as information that helps you make better, more informed decisions. With Clean-Trace hygiene management software, you can quickly pinpoint exactly where a cleanliness problem occurred and address it. Find areas of concern or predict where issues could happen. Improve cleaning consistency, control and 'right first time' cleaning helping to reduce downtime and achieve a faster return to production. Be proactive and prevent small problems before they become large ones.

- ▶ Intuitive, user-friendly software optimises productivity
- ▶ Redesigned dashboard consolidates information
- ▶ Wireless data transfer streamlines workload
- ► Automates data transfer, report generation and delivery