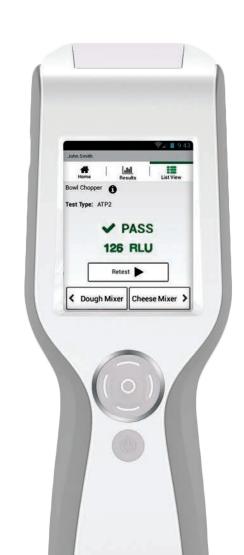

#### 3M<sup>™</sup> Clean-Trace<sup>™</sup> Luminometer

The newly redesigned Clean-Trace luminometer features improved ease of use, faster time to result and simple, one-handed operation. Its ergonomic design makes testing simple, minimising training time and costs. With a higher degree of repeatability and the lowest variability in the industry, you'll get accurate results you can count on.