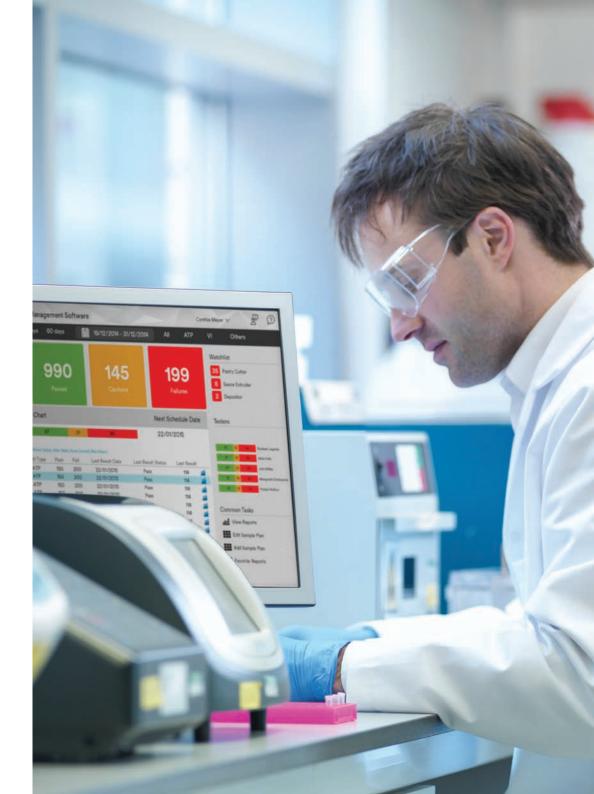

#### 3M<sup>™</sup> Clean-Trace<sup>™</sup> Hygiene Management Software

Don't waste time searching for reports. Featuring a redesigned dashboard for a quick and easy way to create, store and retrieve reports, Clean-Trace hygiene management software turns data into information, helping you to identify root causes and take action quickly. Now even easier to use and more intuitive with convenient wireless and networking capabilities. Put your data to work identifying workplace trends, optimising productivity and adding value to the process.

### Data that works for you.

Data is just data — until it's simplified, streamlined and presented as information that helps you make better, more informed decisions. With Clean-Trace hygiene management software, you can quickly pinpoint exactly where a cleanliness problem occurred and address it. Find areas of concern or predict where issues could happen. Improve cleaning consistency, control and 'right first time' cleaning helping to reduce downtime and achieve a faster return to production. Be proactive and prevent small problems before they become large ones.