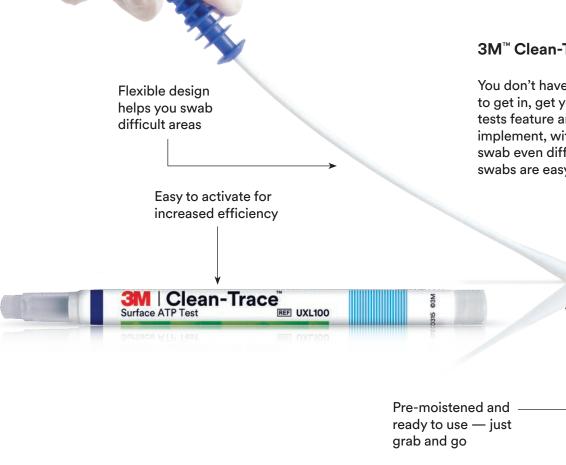

#### 3M™ Clean-Trace™ ATP Tests

You don't have time for inefficient testing — you need to get in, get your sample and get out. Clean-Trace ATP tests feature an intuitive design that's easy to use and implement, with a long, flexible shape, allowing you to swab even difficult-to-reach areas. The sleek, portable swabs are easy to activate with one hand.