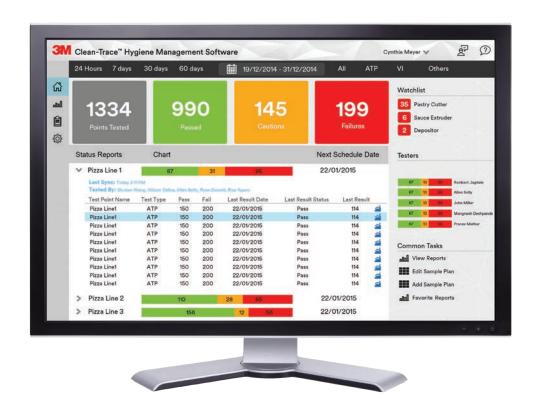

#### 3M<sup>™</sup> Clean-Trace<sup>™</sup> Hygiene Management Software

Don't waste time searching for reports. Featuring a redesigned dashboard for a quick and easy way to create, store and retrieve reports, Clean-Trace hygiene management software turns data into information, helping you to identify root causes and take action quickly. Now even easier to use and more intuitive with convenient wireless and networking capabilities. Put your data to work identifying workplace trends, optimising productivity and adding value to the process.

### Data that works for you.

Data is just data — until it's simplified, streamlined and presented as information that helps you make better, more informed decisions. With Clean-Trace hygiene management software, you can quickly pinpoint exactly where a cleanliness problem occurred and address it. Find areas of concern or predict where issues could happen. Improve cleaning consistency, control and 'right first time' cleaning helping to reduce downtime and achieve a faster return to production. Be proactive and prevent small problems before they become large ones.

- ▶ Intuitive, user-friendly software optimises productivity
- ▶ Redesigned dashboard consolidates information
- ▶ Wireless data transfer streamlines workload
- ► Automates data transfer, report generation and delivery