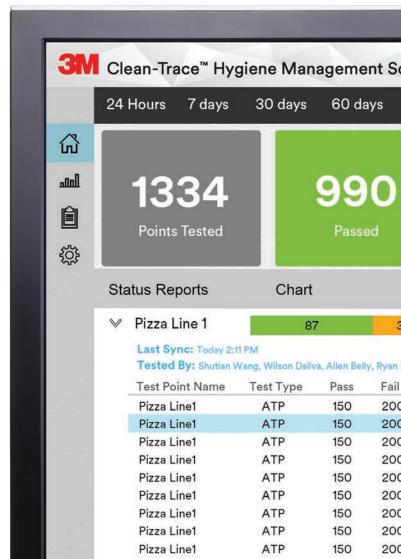

#### 3M<sup>™</sup> Clean-Trace<sup>™</sup> Hygiene Management Software

Don't waste time searching for reports. Featuring a redesigned dashboard for a quick and easy way to create, store and retrieve reports, Clean-Trace hygiene management software turns data into information, helping you to identify root causes and take action quickly. Now even easier to use and more intuitive with convenient wireless and networking capabilities. Put your data to work identifying workplace trends, optimising productivity and adding value to the process.

### Data that works for you.

Data is just data — until it's simplified, streamlined and presented as information that helps you make better, more informed decisions. With Clean-Trace hygiene management software, you can quickly pinpoint exactly where a cleanliness problem occurred and address it. Find areas of concern or predict where issues could happen. Improve cleaning consistency, control and 'right first time' cleaning helping to reduce downtime and achieve a faster return to production. Be proactive and prevent small problems before they become large ones.

- ▶ Intuitive, user-friendly software optimises productivity
- ▶ Redesigned dashboard consolidates information
- ▶ Wireless data transfer streamlines workload
- ► Automates data transfer, report generation and delivery