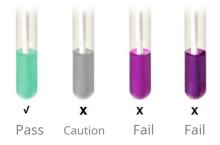

# Food and beverage products

PRO-Clean quickly and accurately monitors surface cleanliness to help ensure product quality by detecting protein residues left behind after cleaning. Simply wipe the surface, release reagent and if protein residues are present the reagent will turn purple. The more contamination present, the faster and darker the purple color change. PRO-Clean quickly validates the hygiene of a surface, allowing for immediate corrective actions to be taken if necessary.

## **Sensitivity:**

- Detects 80 µg of protein after 1 minute Detects
- 50 μg of protein after 5 minutes Detects 20 μg
- of protein after 10 minutes Ignore any color
- change after 10 minutes

Find supporting documents. instructional videos and more at www.hygiena.com

### Color of results:

| Catalog No. | Description                            | Amount |
|-------------|----------------------------------------|--------|
| PRO-100     | PRO-Clean Surface Protein Residue Test | 100    |