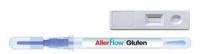

### **AllerFlow Gluten**

AllerFlow Gluten is a rapid and convenient test for the detection of gluten residues on surfaces. AllerFlow Gluten provides results in 10 minutes and is sensitive to 5 μg (5 ppm) of gluten.

| Catalog No. | Description                                               | Amount |
|-------------|-----------------------------------------------------------|--------|
| ENSURE      | EnSURE Monitoring System with SureTrend Software          | 1      |
| US2020      | UltraSnap Surface ATP Swab                                | 100    |
| AQ-100F     | AquaSnap Free Water ATP Test                              | 100    |
| AQ-100FX    | AquaSnap Total Water ATP test                             | 100    |
| ALF-GL      | AllerFlow Gluten: Gluten Surface Residue Test Kit         | 25     |
| ALS-100     | AllerSnap Allergen Prevention                             | 100    |
| GL100       | SpotCheck Plus : Glucose and Lactose Surface Residue Test | 100    |