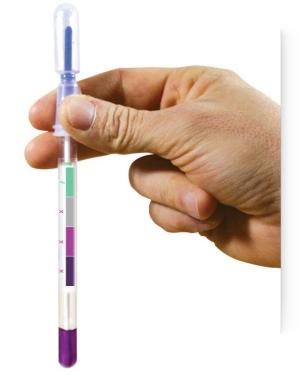

# Food and beverage products

PRO-Clean quickly and accurately monitors surface cleanliness to help ensure product quality by detecting protein residues left behind after cleaning. Simply wipe the surface, release reagent and if protein residues are present the reagent will turn purple. The more contamination present, the faster and darker the purple color change. PRO-Clean quickly validates the hygiene of a surface, allowing for immediate corrective actions to be taken if necessary.

### Color of results:

| Catalog No. | Description                            | Amount |
|-------------|----------------------------------------|--------|
| PRO-100     | PRO-Clean Surface Protein Residue Test | 100    |