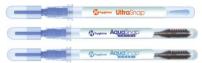

### UltraSnap & AquaSnap

Ultrasnap and AquaSnap measure ATP present on surfaces and in liquid samples. ATP is found in the organic matter of all living organisms and must be significantly reduced after cleaning. ATP monitoring provides an instant and objective measurement of cleaning effectiveness.

| Catalog No. | Description                                               | Amount |
|-------------|-----------------------------------------------------------|--------|
| ENSURE      | EnSURE Monitoring System with SureTrend Software          | 1      |
| US2020      | UltraSnap Surface ATP Swab                                | 100    |
| AQ-100F     | AquaSnap Free Water ATP Test                              | 100    |
| AQ-100FX    | AquaSnap Total Water ATP test                             | 100    |
| ALF-GL      | AllerFlow Gluten: Gluten Surface Residue Test Kit         | 25     |
| ALS-100     | AllerSnap Allergen Prevention                             | 100    |
| GL100       | SpotCheck Plus : Glucose and Lactose Surface Residue Test | 100    |