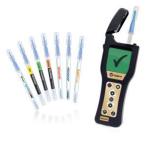

#### **EnSURE**

The EnSURE is a highly sensitive luminometer that measures multiple tests such as ATP, TVC, Coliform, E. coli and more, all in one system. The monitoring system includes SureTrend software for data tracking and management.