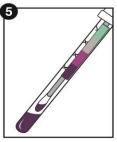

# Food and beverage products

PRO-Clean quickly and accurately monitors surface cleanliness to help ensure product quality by detecting protein residues left behind after cleaning. Simply wipe the surface, release reagent and if protein residues are present the reagent will turn purple. The more contamination present, the faster and darker the purple color change. PRO-Clean quickly validates the hygiene of a surface, allowing for immediate corrective actions to be taken if necessary.

### Color of results:

| Catalog No. | Description                            | Amount |
|-------------|----------------------------------------|--------|
| PRO-100     | PRO-Clean Surface Protein Residue Test | 100    |

## **PRO-Clean Procedure:**

Watch an instructional demonstration at youtube.com/HygienaTV